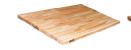

## **Product description**

New protection cream for wood countertops and cutting boards. This all natural formula is based on a combination of unbleached beeswax and food grade mineral oil. It penetrates deeply into the grains of the wood, leaves a silky wax barrier and locks moisture in.

Used regularly, the protection cream will help to replenish the moisture lost from repeated washings, keeping your countertop, butcher block or board from drying, bleaching and cracking.