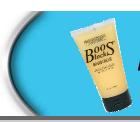

## **Protection cream**

For wood countertops, butcher blocks and cutting boards

## **Product description**

New protection cream for wood countertops and cutting boards. This all natural formula is based on a combination of unbleached beeswax and food grade mineral oil. It penetrates deeply into the grains of the wood, leaves a silky wax barrier and locks moisture in.

## IDEAL FOR BUTCHER BLOCKS, CUTTING BOARDS & WOODEN CULINARY UTENSILS BOARD CREAM NATURAL MOISTURIZER FOR ALL TYPES OF WOOD SFI 07 (148 ML)

A natural formula that protects the wood, revives its color and enhances its longevity!