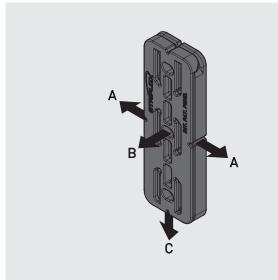

# A

| Direction | Indic. Load Capacity |
|-----------|----------------------|
| А         | 110 kg               |
| В         | 95 kg                |
| С         | 160 kg               |

- Tested using particle board and fixed with screws.
- Ensure sufficient screw embedment in substrate.

## **Load Capacity**

| Direction | Indic. Load Capacity |
|-----------|----------------------|
| А         | 242 lb               |
| В         | 209 lb               |
| С         | 352 lb               |

- Tested using particle board and fixed with screws.
- Ensure sufficient screw embedment in substrate.