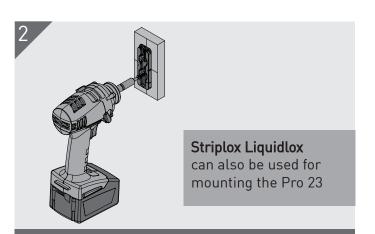

Hold the component in place and fasten to the substrate with 5 x 8G screws. Repeat for matching component. Ensure sufficient screw embedment in substrate.

Assembly the joint remembering the Pro 23 only needs to travel 1 pitch for full engagement. Alignment lines are deigned into the parts to help with assembly.

## Striplox Liquidlox can also be used for mounting the Pro 23

Hold the component in place and fasten to the substrate with  $5 \times 8G$  screws. Repeat for matching component. Ensure sufficient screw embedment in substrate.

Assembly the joint remembering the Pro 23 only needs to travel 1 pitch for full engagement. Alignment lines are deigned into the parts to help with assembly.