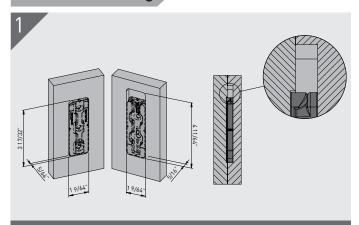

## Flush Mounting

Mark center lines, vertical and horizontal, on both substrates. Flush mounting requires no additional preparation. Line the notches in each component (Hook shown here) with the center lines. Mark-Out Template can also be used.