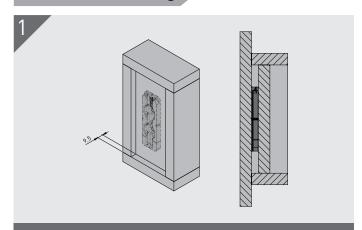

Hold the component in place and fasten to the substrate with 5 x 8G screws. Repeat for matching component. Ensure sufficient screw embedment in substrate.

Assembly the joint remembering the Pro 23 only needs to travel 1 pitch for full engagement. Alignment lines are deigned into the parts to help with assembly.