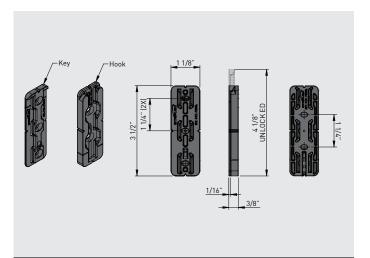

## Installation Guide Pro 23 - Metric

| Material      | High Strength Reinforced Nylon |
|---------------|--------------------------------|
| Colour        | Black                          |
| Fixing Method | 8G Screws (5x) or Glue         |

## Installation Guide Pro 23 - US

| Material      | High Strength Reinforced Nylon |
|---------------|--------------------------------|
| Colour        | Black                          |
| Fixing Method | 8G Screws (5x) or Glue         |