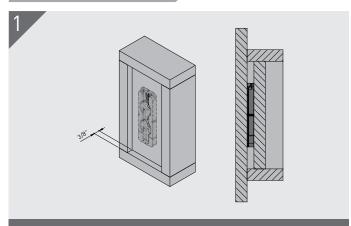

## **Set-Back Mounting**

Setting back the mounting face of either the Hook (as shown) or Key by 9.5mm results in a concealed joint without the need to cut rebates.

## **Set-Back Mounting**

Setting back the mounting face of either the Hook (as shown) or Key by 3/8" results in a concealed joint without the need to cut rebates.