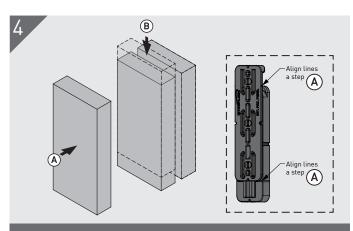

Hold the component in place and fasten to the substrate with 5 x 8G screws. Repeat for matching component. Ensure sufficient screw embedment in substrate.

Assembly the joint remembering the Pro 23 only needs to travel 1 pitch for full engagement. Alignment lines are deigned into the parts to help with assembly.

Assembly the joint remembering the Pro 23 only needs to travel 1 pitch for full engagement. Alignment lines are deigned into the parts to help with assembly.