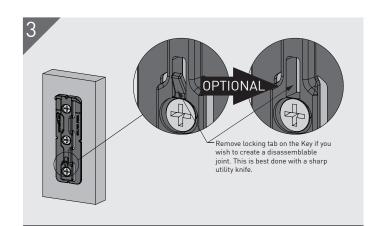

Prior to assembly, establish whether the joint is to be permanent or disassemblable.

When assembled, the substrates with be separated by the thickness of the engaged Pro 23.