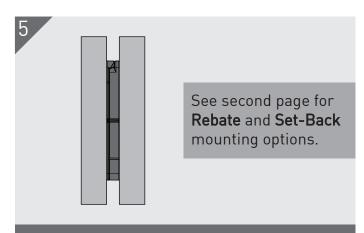

Prior to assembly, establish whether the joint is to be permanent or disassemblable.

When assembled, the substrates with be separated by the thickness of the engaged Pro 23.