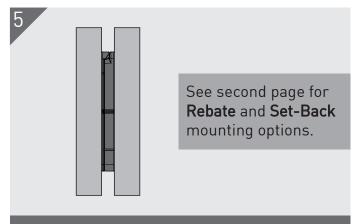

## **Rebate Mounting**

**Part Rebate** - each substrate mounting face is rebating as shown. Ensure sufficient screw embedment in substrate.

**Full Rebate** - 1 of the substrate mounting faces is rebating the full depth as shown. Ensure sufficient screw embedment in substrate.

## **Set-Back Mounting**

Setting back the mounting face of either the Hook (as shown) or Key by 9.5mm results in a concealed joint without the need to cut rebates.