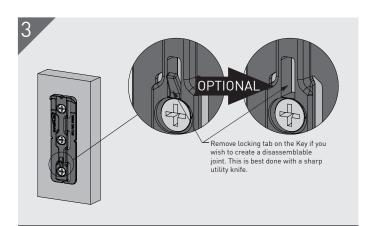

Prior to assembly, establish whether the joint is to be permanent or disassemblable.

When assembled, the substrates with be separated by the thickness of the engaged Pro 23.