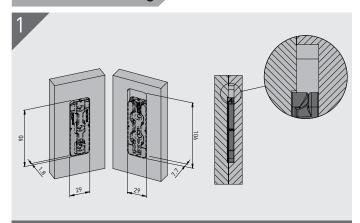

## Flush Mounting

Mark center lines, vertical and horizontal, on both substrates. Flush mounting requires no additional preparation. Line the notches in each component (Hook shown here) with the center lines. Mark-Out Template can also be used.