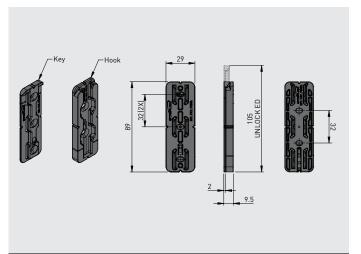

## Installation Guide Pro 23 - Metric

| Material      | High Strength Reinforced Nylon |
|---------------|--------------------------------|
| Colour        | Black                          |
| Fixing Method | 8G Screws (5x) or Glue         |

## Installation Guide Pro 23 - US

| Material      | High Strength Reinforced Nylon |
|---------------|--------------------------------|
| Colour        | Black                          |
| Fixing Method | 8G Screws (5x) or Glue         |