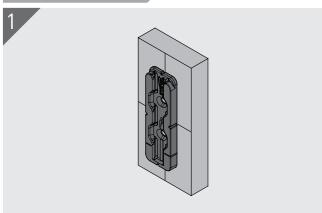

Hold the component in place and fasten to the substrate with 5 x 8G screws. Repeat for matching component. Ensure sufficient screw embedment in substrate.

Assembly the joint remembering the Pro 23 only needs to travel 1 pitch for full engagement. Alignment lines are deigned into the parts to help with assembly.

Assembly the joint remembering the Pro 23 only needs to travel 1 pitch for full engagement. Alignment lines are deigned into the parts to help with assembly.